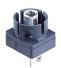

## **Pushbutton head RXJT**

Category: Pushbuttons Series: RX-JUWEL Panel cut-out: Ø 22.3 mm

Protection class:

Degree of protection: IP65
Travel: 6 mm
Illumination: yes
With labelling option: yes
Front bezel charcoal
Storage temperature: -40°C ... 80°C
Operating temperature: -25°C ... 70°C

Mechanical life: 1 million switching cycles

Shape: round