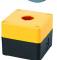

## **Pushbutton head RXJT**

Category: Pushbuttons Series: RX-JUWEL Panel cut-out: Ø 22.3 mm

Protection class:

Degree of protection: IP65
Travel: 6 mm
Illumination: yes
With labelling option: yes
Front bezel charcoal
Storage temperature: -40°C ... 80°C
Operating temperature: -25°C ... 70°C

Mechanical life: 1 million switching cycles

Shape: round