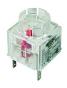

## **Pushbutton head RXJT**

Category: Pushbuttons Series: RX-JUWEL Panel cut-out: Ø 22.3 mm

Protection class:

Degree of protection: IP65
Travel: 6 mm
Illumination: yes
With labelling option: yes
Front bezel charcoal
Storage temperature: -40°C ... 80°C
Operating temperature: -25°C ... 70°C