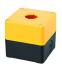

## **Pushbutton head RXJT**

Category: Pushbuttons Series: RX-JUWEL Panel cut-out: Ø 22.3 mm

Protection class:

Degree of protection: IP65
Travel: 6 mm
Illumination: yes
With labelling option: yes
Front bezel charcoal
Storage temperature: -40°C ... 80°C
Operating temperature: -25°C ... 70°C

Mechanical life: 1 million switching cycles

Shape: round