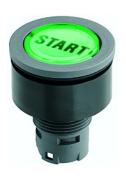

## **Pushbutton head RXJT**

Category: Pushbuttons Series: RX-JUWEL Panel cut-out: Ø 22.3 mm

Protection class:

Degree of protection: IP65
Travel: 6 mm
Illumination: yes
With labelling option: yes
Front bezel charcoal
Storage temperature: -40°C ... 80°C
Operating temperature: -25°C ... 70°C