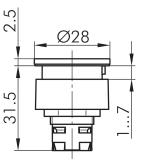

## **Pushbutton head RXJT**

Category: Pushbuttons Series: RX-JUWEL Panel cut-out: Ø 22.3 mm

Protection class:

Degree of protection: IP65
Travel: 6 mm
Illumination: yes
With labelling option: yes
Front bezel charcoal
Storage temperature: -40°C ... 80°C
Operating temperature: -25°C ... 70°C

Mechanical life: 1 million switching cycles

Shape: round