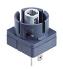

## **Pushbutton head RXJT**

Category: Pushbuttons Series: RX-JUWEL Panel cut-out: Ø 22.3 mm

Protection class:

Degree of protection: IP65
Travel: 6 mm
Illumination: yes
With labelling option: yes
Front bezel charcoal
Storage temperature: -40°C ... 80°C
Operating temperature: -25°C ... 70°C

Mechanical life: 1 million switching cycles

Shape: round