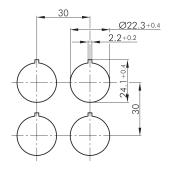

## **Pushbutton head RXJT**

Category: Pushbuttons Series: RX-JUWEL Panel cut-out: Ø 22.3 mm

Protection class:

Degree of protection: IP65
Travel: 6 mm
Illumination: yes
With labelling option: yes
Front bezel charcoal
Storage temperature: -40°C ... 80°C
Operating temperature: -25°C ... 70°C